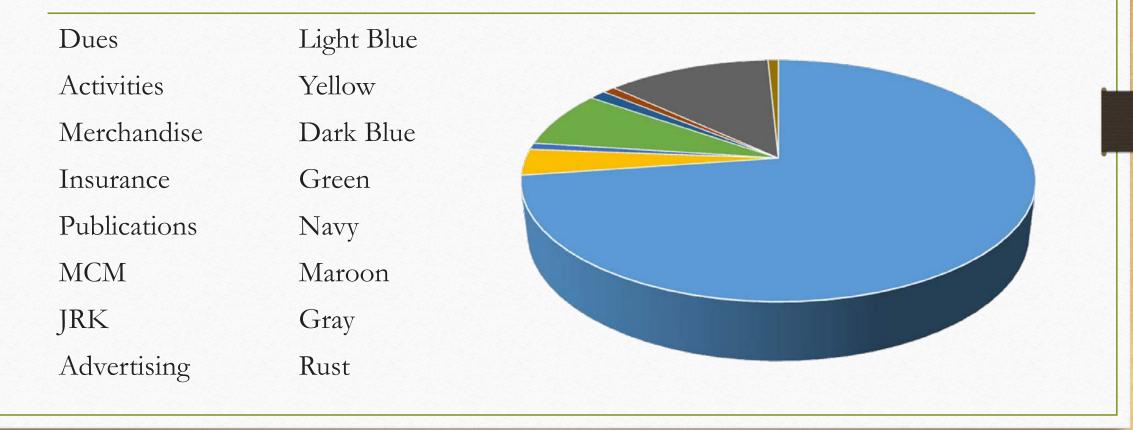

## General Fund Revenue June 1, 2017

# Other Revenues June 1, 2017

| Bulletin        | Light Blue |
|-----------------|------------|
| Publications    | Orange     |
| MCM             | Gray       |
| JRK             | Yellow     |
| Nat. Music Week | Blue       |
| Manual          | Green      |
| Advertising     | Dark Blue  |
| Insignia        | Maroon     |
| Photography     | Dark Gray  |
| Miscellaneous   | Brown      |
| Festival        | Navy       |