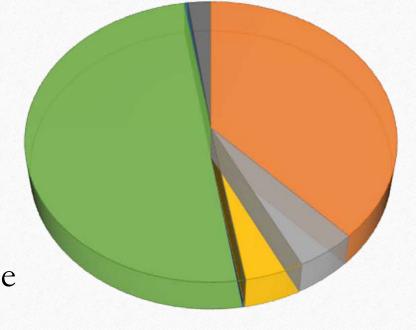

# General Fund Revenue Budget 2016 - 2017

| Dues         | Blue      |  |
|--------------|-----------|--|
| Activities   | Orange    |  |
| Merchandise  | Gray      |  |
| Insurance    | Yellow    |  |
| Publications | Dark Blue |  |
| MCM          | Green     |  |
| JRK          | Navy      |  |
| Advertising  | Maroon    |  |
| Office       | Dark Gray |  |
|              |           |  |