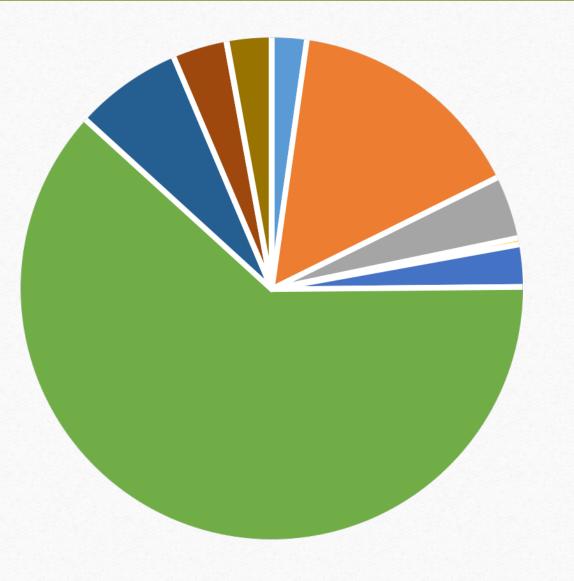

### National Assets

General Fund Endowment HQ Building/Maintenance HQ Endowment Awards Summer Centers Special Projects President's Promotion Misc. Endowment Light Blue Orange Silver Medium Blue Green Dark Blue Brown Too small to see Rust

#### National Assets

General Fund – Light Blue Endowment – Orange HQ Building – Grey HQ Maintenance – Silver HQ Endowment – Medium Blue Awards – Green Summer Centers – Dark Blue Special Projects – Brown President's Promotion – Too small to show Misc. Endowment – Rust